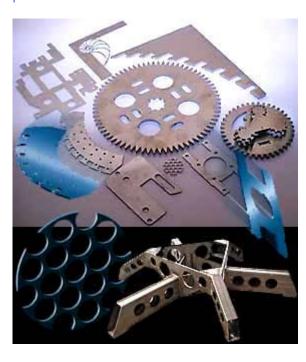

## Cutting

Our high-power 3500 watt laser produces even complex part configurations quickly and efficiently. We process **CARBON STEEL** to ¾ inch thick, **STAINLESS STEEL** to ½ inch thick and **ALUMINUM** up to 3/8 inch thick. Material sizes up to 120 x 60. Even tubular materials up to 12" in diameter can be accommodated.

## Laser Precision... Accurate, Clean, Fast

Laser cutting provides a perfect cut every time, even on hard stainless steel. Complex contours, small holes and narrow webs come off our laser clean and burr-free.